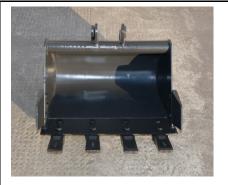

## **Accessory for Optional:**

200 mm bucket (with tooth)

300 mm bucket (with tooth)

800 mm bucket (without tooth)