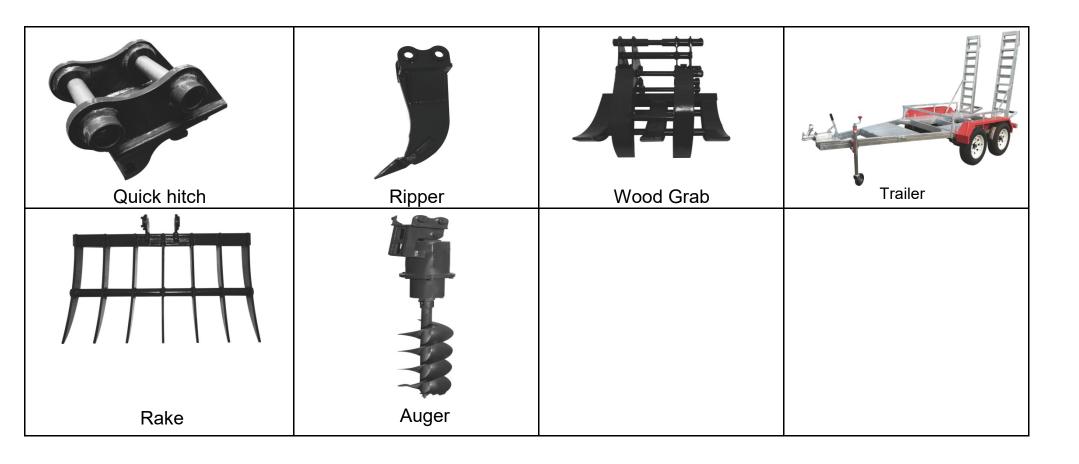

## **Accessory for Optional:**

200 mm bucket (with tooth)

300 mm bucket (with tooth)

800 mm bucket (without tooth)