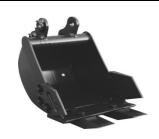

## **Accessory for Optional:**

200 mm bucket (with tooth)

300 mm bucket (with tooth)

800 mm bucket (without tooth)