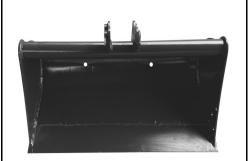

## **Accessory for Optional:**

200 mm bucket (with tooth)

300 mm bucket (with tooth)

800 mm bucket (without tooth)